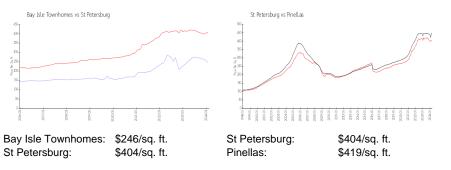

# **Bay Isle Townhomes**

11804-11926 13 Wy N, St Petersburg, FL, Pinellas 33716

## **Building Information**

| Number of units:                         |
|------------------------------------------|
| Number of active listings for rent:      |
| Number of active listings for sale:      |
| Building inventory for sale:             |
| Number of sales over the last 12 months: |
| Number of sales over the last 6 months:  |
| Number of sales over the last 3 months:  |
|                                          |



Built in 2006/2013 - 114 units - 2 floors

#### **Market Information**



6 4 1

## Inventory for Sale

| Bay Isle Townhomes | 1% |
|--------------------|----|
| St Petersburg      | 4% |
| Pinellas           | 3% |

## Avg. Time to Close Over Last 12 Months

| Bay Isle Townhomes | 40 days |
|--------------------|---------|
| St Petersburg      | 66 days |
| Pinellas           | 62 days |