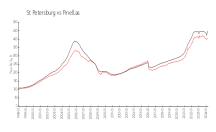

#### **Market Information**

Bayfront Tower: \$399/sq. ft. St Petersburg: \$404/sq. ft. St Petersburg: \$404/sq. ft. Pinellas: \$419/sq. ft.