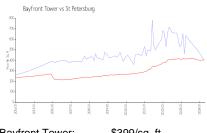

#### **Market Information**

Bayfront Tower: \$399/sq. ft. St Petersburg: \$404/sq. ft. St Petersburg: \$404/sq. ft. Pinellas: \$419/sq. ft.