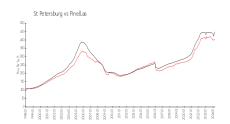

### **Market Information**

Bridgewater Place: \$254/sq. ft. St Petersburg: \$404/sq. ft. St Petersburg: \$404/sq. ft. Pinellas: \$419/sq. ft.