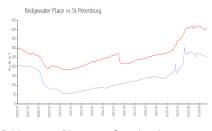

### **Market Information**

Bridgewater Place: \$254/sq. ft. St Petersburg: \$404/sq. ft. St Petersburg: \$404/sq. ft. Pinellas: \$419/sq. ft.