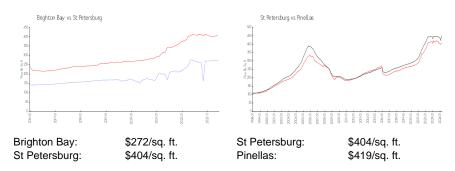

# **Brighton Bay**

553-760 Vallance Wy NE, St Petersburg, FL, Pinellas 33716

### **Building Information**

| Number of units:                         | 150 |
|------------------------------------------|-----|
| Number of active listings for rent:      | 2   |
| Number of active listings for sale:      | 2   |
| Building inventory for sale:             | 1%  |
| Number of sales over the last 12 months: | 4   |
| Number of sales over the last 6 months:  | 2   |
| Number of sales over the last 3 months:  | 1   |



Built in 2002 - 150 units - 2 floors

#### **Market Information**



#### **Inventory for Sale**

| Brighton Bay  | 1% |
|---------------|----|
| St Petersburg | 4% |
| Pinellas      | 3% |

## Avg. Time to Close Over Last 12 Months

| Brighton Bay  | 17 days |
|---------------|---------|
| St Petersburg | 66 days |
| Pinellas      | 62 days |