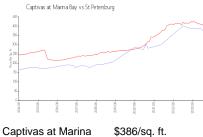

#### **Market Information**

\$386/sq. ft.

St Petersburg: \$406/sq. ft.

St Petersburg: \$406/sq. ft.

Pinellas: \$423/sq. ft.