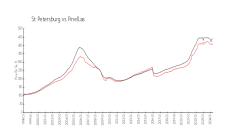

#### **Market Information**

\$386/sq. ft.

St Petersburg: \$406/sq. ft.

St Petersburg: \$406/sq. ft.

Pinellas: \$423/sq. ft.