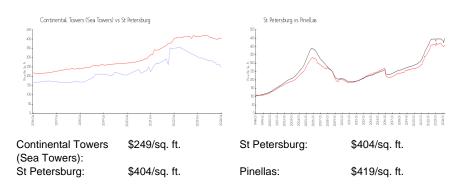

# **Continental Towers (Sea Towers)**

4775 Cove Cir, St Petersburg, FL, Pinellas 33708

### **Building Information**

Number of units: 107
Number of active listings for rent: 0
Number of active listings for sale: 12
Building inventory for sale: 11%
Number of sales over the last 12 months: 6
Number of sales over the last 6 months: 2
Number of sales over the last 3 months: 1

Sea Towers
Seminole Blvd,
St. Petersburg, FL 33708,
(727) 397-1164 seatowers@tampabay.rr.com
http://www.seatowerscondos.com/seatowers/home.asp

# 500 ctol 101

Built in 1971 - 107 units - 12 floors

### **Market Information**



### **Inventory for Sale**

| Continental Towers (Sea Towers) | 11% |
|---------------------------------|-----|
| St Petersburg                   | 4%  |
| Pinellas                        | 3%  |

## Avg. Time to Close Over Last 12 Months

| Continental Towers (Sea Towers) | 100 days |
|---------------------------------|----------|
| St Petersburg                   | 66 days  |
| Pinellas                        | 62 days  |