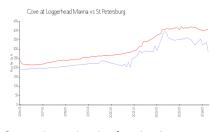

#### **Market Information**

Cove at Loggerhead \$285/sq. ft. Marina:

St Petersburg: \$404/sq. ft.

St Petersburg: \$404/sq. ft.

Pinellas: \$419/sq. ft.