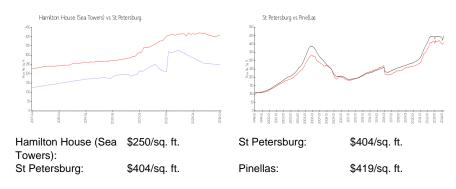

# **Hamilton House (Sea Towers)**

4650 Cove Cir, St Petersburg, FL, Pinellas 33708

## **Building Information**

Number of units: 63
Number of active listings for rent: 0
Number of active listings for sale: 5
Building inventory for sale: 7%
Number of sales over the last 12 months: 3
Number of sales over the last 6 months: 1
Number of sales over the last 3 months: 1

Sea Towers
Seminole Blvd,
St. Petersburg, FL 33708,
(727) 397-1164
seatowers@tampabay.rr.com
http://www.seatowerscondos.com/seatowers/home.asp

Built in 1970 - 63 units - 6 floors

#### **Market Information**



### **Inventory for Sale**

| Hamilton House (Sea Towers) | 7% |
|-----------------------------|----|
| St Petersburg               | 4% |
| Pinellas                    | 3% |

# Avg. Time to Close Over Last 12 Months

Hamilton House (Sea Towers) 127 days
St Petersburg 66 days
Pinellas 62 days