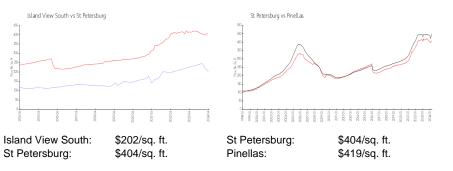

# **Island View South**

5400 Park ST N, St Petersburg, FL, Pinellas 33709

## **Building Information**

| Number of units:                         | 112 |
|------------------------------------------|-----|
| Number of active listings for rent:      | 0   |
| Number of active listings for sale:      | 3   |
| Building inventory for sale:             | 2%  |
| Number of sales over the last 12 months: | 2   |
| Number of sales over the last 6 months:  | 2   |
| Number of sales over the last 3 months:  | 1   |
|                                          |     |



Built in 1985 - 112 units - 8 floors

#### **Market Information**



## Inventory for Sale

| Island View South | 2% |
|-------------------|----|
| St Petersburg     | 4% |
| Pinellas          | 3% |

## Avg. Time to Close Over Last 12 Months

| Island View South | 43 days |
|-------------------|---------|
| St Petersburg     | 66 days |
| Pinellas          | 62 days |