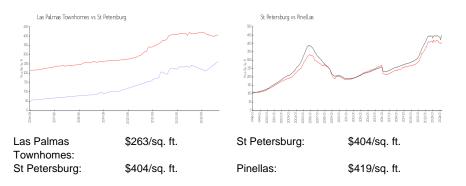

# Las Palmas Townhomes

4230-4363 Tyler Cir N, St Petersburg, FL, Pinellas 33709

#### **Building Information**

| Number of units:                         | 52 |
|------------------------------------------|----|
| Number of active listings for rent:      | 0  |
| Number of active listings for sale:      | 1  |
| Building inventory for sale:             | 1% |
| Number of sales over the last 12 months: | 1  |
| Number of sales over the last 6 months:  | 0  |
| Number of sales over the last 3 months:  | 0  |
|                                          |    |

Las Palmas Townhomes Homeowners Association Inc 4439 Park Boulevard North Pinellas Park, FL 33781 Phone: (727) 329-8945



Built in 2007/2010 - 52 units - 2 floors

### **Market Information**



## **Inventory for Sale**

| Las Palmas Townhomes | 1% |
|----------------------|----|
| St Petersburg        | 4% |
| Pinellas             | 3% |

#### Avg. Time to Close Over Last 12 Months

| Las Palmas Townhomes | 19 days |
|----------------------|---------|
| St Petersburg        | 66 days |
| Pinellas             | 62 days |