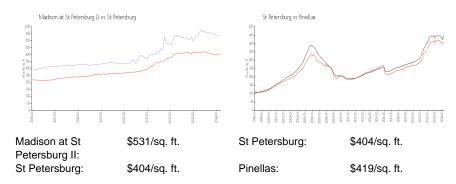

# Madison at St Petersburg II

100 4 Ave S, St Petersburg, FL, Pinellas 33701

### **Building Information**

Number of units: 137
Number of active listings for rent: 1
Number of active listings for sale: 2
Building inventory for sale: 1%
Number of sales over the last 12 months: 10
Number of sales over the last 6 months: 3
Number of sales over the last 3 months: 1

The Madison At St Pete II Condominium Association Inc 190 4TH Ave S Saint Petersburg, FL, 33701-4324 (727) 896-6588



Built in 2002 - 137 units - 4 floors

### **Market Information**



### **Inventory for Sale**

| Madison at St Petersburg II | 1% |
|-----------------------------|----|
| St Petersburg               | 4% |
| Pinellas                    | 3% |

## Avg. Time to Close Over Last 12 Months

| Madison at St Petersburg II | 16 days |
|-----------------------------|---------|
| St Petersburg               | 66 days |
| Pinellas                    | 62 days |