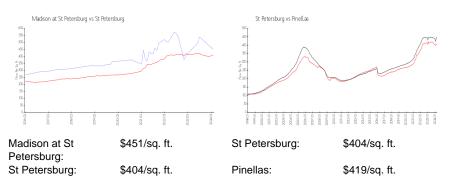

## Madison at St Petersburg

200 4 Ave S, St Petersburg, FL, Pinellas 33701

## **Market Information**

**Inventory for Sale** 

| Madison at St Petersburg | 5% |
|--------------------------|----|
| St Petersburg            | 4% |
| Pinellas                 | 3% |

## Avg. Time to Close Over Last 12 Months

| Madison at St Petersburg | 55 days |
|--------------------------|---------|
| St Petersburg            | 66 days |
| Pinellas                 | 62 days |

Built in 2002 - 140 units - 4 floors