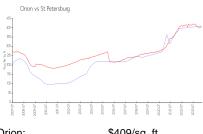

### **Market Information**

Orion: \$409/sq. ft. St Petersburg: \$404/sq. ft.

St Petersburg: \$404/sq. ft. Pinellas: \$419/sq. ft.