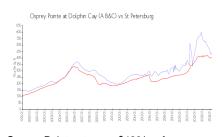

#### **Market Information**

Osprey Pointe at

t \$429/sq. ft.

sq. ft. St Petersburg:

\$404/sq. ft.

Dolphin Cay (A B&C):

St Petersburg: \$404/sq. ft.

Pinellas: \$419/sq. ft.