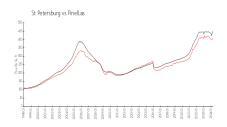

#### **Market Information**

Osprey Pointe at

t \$429/sq. ft.

sq. ft. St Petersburg:

\$404/sq. ft.

Dolphin Cay (A B&C):

St Petersburg: \$404/sq. ft.

Pinellas: \$419/sq. ft.