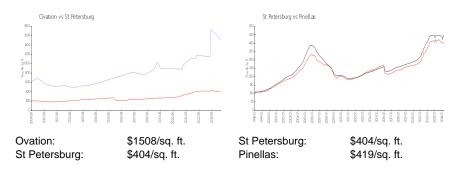

# **Ovation**

180 Beach Dr NE, St Petersburg, FL, Pinellas 33701

### **Building Information**

Number of units: 45
Number of active listings for rent: 0
Number of active listings for sale: 1
Building inventory for sale: 2%
Number of sales over the last 12 months: 5
Number of sales over the last 6 months: 3
Number of sales over the last 3 months: 3

Ovation Owners Association Incorporated 180 Beach Dr NE, St Petersburg, FL 33701 (727) 821-1537



Built in 2009 - 45 units - 28 floors

#### **Market Information**



### **Inventory for Sale**

| Ovation       | 2% |
|---------------|----|
| St Petersburg | 4% |
| Pinellas      | 3% |

## Avg. Time to Close Over Last 12 Months

| Ovation       | 64 days |
|---------------|---------|
| St Petersburg | 66 days |
| Pinellas      | 62 days |