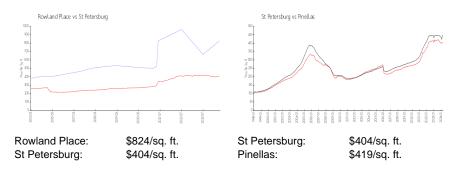

# **Rowland Place**

146 4 Ave NE, St Petersburg, FL, Pinellas 33701

### **Building Information**

Number of units: 17
Number of active listings for rent: 0
Number of active listings for sale: 1
Building inventory for sale: 5%
Number of sales over the last 12 months: 2
Number of sales over the last 6 months: 1
Number of sales over the last 3 months: 1

Rowland Place 146 4th Ave NE Saint Petersburg, Florida 33701 +1 727-898-1180



Built in 2015 - 17 units - 6 floors

#### **Market Information**



### **Inventory for Sale**

| Rowland Place | 5% |
|---------------|----|
| St Petersburg | 4% |
| Pinellas      | 3% |

## Avg. Time to Close Over Last 12 Months

Rowland Place 11 days St Petersburg 66 days Pinellas 62 days