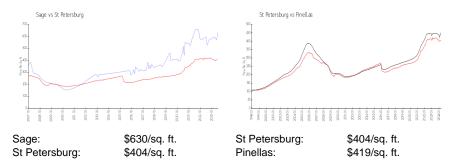

# Sage

400 4 Av S, St Petersburg, FL, Pinellas 33701

## **Building Information**

| Number of units:                         | 112 |
|------------------------------------------|-----|
| Number of active listings for rent:      | 1   |
| Number of active listings for sale:      | 2   |
| Building inventory for sale:             | 1%  |
| Number of sales over the last 12 months: | 9   |
| Number of sales over the last 12 months: | 9   |
| Number of sales over the last 6 months:  | 5   |
| Number of sales over the last 3 months:  | 2   |
|                                          |     |

The Sage Condo Association 400 4th Avenue S Saint Petersburg, FL 33701 (727) 823-0176



Built in 2007 - 112 units - 12 floors

### **Market Information**



## Inventory for Sale

| Sage          | 1% |
|---------------|----|
| St Petersburg | 4% |
| Pinellas      | 3% |

### Avg. Time to Close Over Last 12 Months

| Sage          | 82 days |
|---------------|---------|
| St Petersburg | 66 days |
| Pinellas      | 62 days |