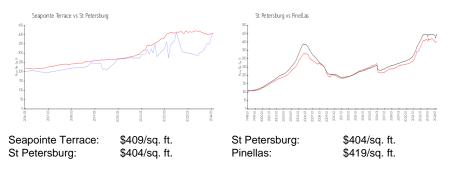

### **Inventory for Sale**

| Seapointe Terrace | 1% |
|-------------------|----|
| St Petersburg     | 4% |
| Pinellas          | 3% |

## Avg. Time to Close Over Last 12 Months

| Seapointe Terrace | 53 days |
|-------------------|---------|
| St Petersburg     | 66 days |
| Pinellas          | 62 days |