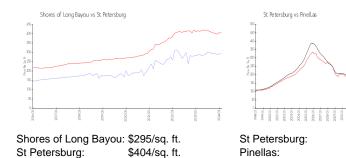

# **Shores of Long Bayou**

6205-6551 Shoreline Dr, St Petersburg, FL, Pinellas 33708

## **Building Information**

Number of units: 340
Number of active listings for rent: 1
Number of active listings for sale: 14
Building inventory for sale: 4%
Number of sales over the last 12 months: 22
Number of sales over the last 6 months: 12
Number of sales over the last 3 months: 10

Shores of Long Bayou

Address: 6301 Shoreline Dr, St. Petersburg, FL 33708

Phone: +1 727-395-9497

http://www.theshoresoflongbayou.org/

#### **Market Information**



\$404/sq. ft.

\$419/sq. ft.

## **Inventory for Sale**

| Shores of Long Bayou | 4% |
|----------------------|----|
| St Petersburg        | 4% |
| Pinellas             | 3% |

# Avg. Time to Close Over Last 12 Months

Shores of Long Bayou56 daysSt Petersburg66 daysPinellas62 days



Built in 1996/2004 - 340 units - 4 floors