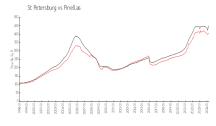

#### **Market Information**

Signature: \$840/sq. ft. St Petersburg: \$404/sq. ft.

St Petersburg: \$404/sq. ft. Pinellas: \$419/sq. ft.