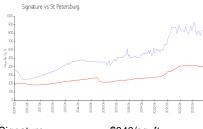

#### **Market Information**

Signature: \$840/sq. ft. St Petersburg: \$404/sq. ft.

St Petersburg: \$404/sq. ft. Pinellas: \$419/sq. ft.