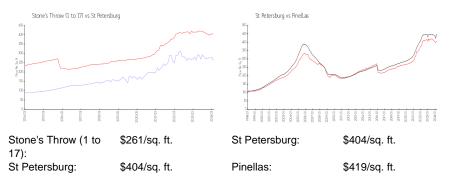

# Stone's Throw (1 to 17)

6825 Stonesthrow Cir N, St Petersburg, FL, Pinellas 33710

## **Building Information**

| Number of units:                         | 350 |
|------------------------------------------|-----|
| Number of active listings for rent:      | 2   |
| Number of active listings for sale:      | 6   |
| Building inventory for sale:             | 1%  |
| Number of sales over the last 12 months: | 28  |
| Number of sales over the last 6 months:  | 7   |
| Number of sales over the last 3 months:  | 6   |



Built in 1987 - 350 units - 4 floors

### **Market Information**



### **Inventory for Sale**

| Stone's Throw (1 to 17) | 1% |
|-------------------------|----|
| St Petersburg           | 4% |
| Pinellas                | 3% |

### Avg. Time to Close Over Last 12 Months

| Stone's Throw (1 to 17) | 46 days |
|-------------------------|---------|
| St Petersburg           | 66 days |
| Pinellas                | 62 days |