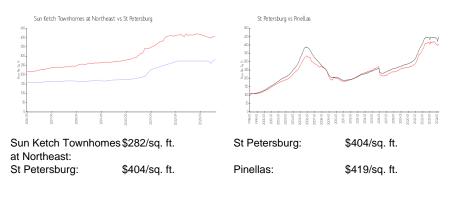

Northeast

120-242 50 Ave N, St Petersburg, FL, Pinellas 33703

## **Building Information**

| Number of units:                         | 42  |
|------------------------------------------|-----|
| Number of active listings for rent:      | 0   |
| Number of active listings for sale:      | 0   |
| Building inventory for sale:             |     |
| Number of sales over the last 12 months: | 0%% |
| Number of sales over the last 6 months:  | 1   |
| Number of sales over the last 3 months:  | 0   |
|                                          |     |

Sun Ketch Construction Inc Address:2401 28th Ave N Suite A, St. Petersburg, Florida 33713 Office:727-592-0289 Fax:727-592-0299 http://www.sunketch.com/communities/sk/NE.php



Built in 2007/2012 - 42 units - 2 floors

### **Market Information**



### **Inventory for Sale**

Sun Ketch Townhomes at Northeast St Petersburg 0%%

Pinellas

## Avg. Time to Close Over Last 12 Months

| Sun Ketch Townhomes at Northeast | 76 days |
|----------------------------------|---------|
| St Petersburg                    | 66 days |
| Pinellas                         | 62 days |