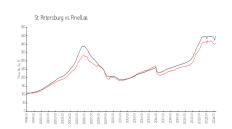

## Avg. Time to Close Over Last 12 Months

Sun Ketch Townhomes at Venetian Isles 66 days St Petersburg 66 days Pinellas 62 days