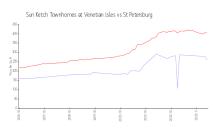

### **Market Information**

Sun Ketch Townhomes \$260/sq. ft.

at Venetian Isles:

St Petersburg: \$404/sq. ft.

St Petersburg:

\$404/sq. ft.

Pinellas:

\$419/sq. ft.