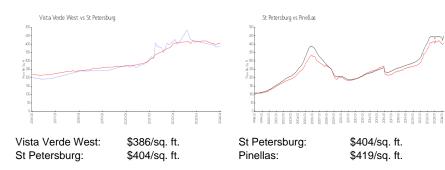

# **Vista Verde West**

5900 Bahia del Mar Cir, St Petersburg, FL, Pinellas 33715

## **Building Information**

| Number of units:                         | 80 |
|------------------------------------------|----|
| Number of active listings for rent:      | 2  |
| Number of active listings for sale:      | 1  |
| Building inventory for sale:             | 1% |
| Number of sales over the last 12 months: | 3  |
| Number of sales over the last 6 months:  | 1  |
| Number of sales over the last 3 months:  | 1  |
|                                          |    |

# Medican State of Stat

Built in 1989 - 80 units - 2 floors

### **Market Information**



### **Inventory for Sale**

| Vista Verde West | 1% |
|------------------|----|
| St Petersburg    | 4% |
| Pinellas         | 3% |

# Avg. Time to Close Over Last 12 Months

| Vista Verde West | 80 days |
|------------------|---------|
| St Petersburg    | 66 days |
| Pinellas         | 62 days |