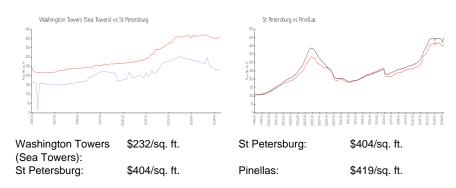

# **Washington Towers (Sea Towers)**

4550 Cove Cir, St Petersburg, FL, Pinellas 33708

## **Building Information**

Number of units: 107
Number of active listings for rent: 2
Number of active listings for sale: 13
Building inventory for sale: 12%
Number of sales over the last 12 months: 9
Number of sales over the last 6 months: 2
Number of sales over the last 3 months: 2

Sea Towers
Seminole Blvd,
St. Petersburg, FL 33708,
(727) 397-1164
seatowers@tampabay.rr.com
http://www.seatowerscondos.com/seatowers/home.asp



Built in 1973 - 107 units - 12 floors

#### **Market Information**



## **Inventory for Sale**

| Washington Towers (Sea Towers) | 12% |
|--------------------------------|-----|
| St Petersburg                  | 4%  |
| Pinellas                       | 3%  |

## Avg. Time to Close Over Last 12 Months

| Washington Towers (Sea Towers) | 82 days |
|--------------------------------|---------|
| St Petersburg                  | 66 days |
| Pinellas                       | 62 days |