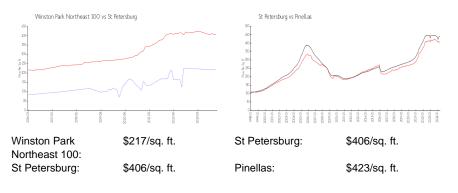

# Winston Park Northeast 100

4705 1 St NE, St Petersburg, FL, Pinellas 33703

## **Building Information**

| Number of units:                         | 114 |
|------------------------------------------|-----|
| Number of active listings for rent:      | 0   |
| Number of active listings for sale:      | 2   |
| Building inventory for sale:             | 1%  |
| Number of sales over the last 12 months: | 6   |
| Number of sales over the last 6 months:  | 1   |
| Number of sales over the last 3 months:  | 0   |
|                                          |     |

Winston Park Northeast 5085 1st St NE, St. Petersburg, FL 33703 Phone: +1 727-528-7019



Built in 1971 - 114 units - 3 floors

## **Market Information**



# Inventory for Sale

| Winston Park Northeast 100 | 1% |
|----------------------------|----|
| St Petersburg              | 3% |
| Pinellas                   | 3% |

## Avg. Time to Close Over Last 12 Months

| Winston Park Northeast 100 | 46 days |
|----------------------------|---------|
| St Petersburg              | 68 days |
| Pinellas                   | 64 days |