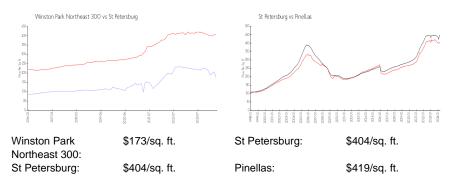

# Winston Park Northeast 300

4715 Bay St NE, St Petersburg, FL, Pinellas 33703

## **Building Information**

| Number of units:                         | 102 |
|------------------------------------------|-----|
| Number of active listings for rent:      | 0   |
| Number of active listings for sale:      | 8   |
| Building inventory for sale:             | 7%  |
| Number of sales over the last 12 months: | 10  |
| Number of sales over the last 6 months:  | 2   |
| Number of sales over the last 3 months:  | 1   |
|                                          |     |

Winston Park Northeast 5085 1st St NE, St. Petersburg, FL 33703 Phone: +1 727-528-7019



Built in 1973 - 102 units - 3 floors

## **Market Information**



# Inventory for Sale

| Winston Park Northeast 300 | 7% |
|----------------------------|----|
| St Petersburg              | 4% |
| Pinellas                   | 3% |

## Avg. Time to Close Over Last 12 Months

| Winston Park Northeast 300 | 60 days |
|----------------------------|---------|
| St Petersburg              | 66 days |
| Pinellas                   | 62 days |