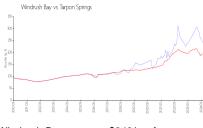

#### **Market Information**

Windrush Bay: \$242/sq. ft. Tarpon Springs: \$189/sq. ft.

Tarpon Springs: \$189/sq. ft. Pinellas: \$419/sq. ft.