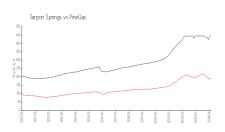

#### **Market Information**

Windrush Bay: \$242/sq. ft. Tarpon Springs: \$189/sq. ft.

Tarpon Springs: \$189/sq. ft. Pinellas: \$419/sq. ft.