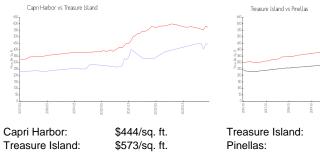

# Capri Harbor

12310-12370 Capri Cir N, Treasure Island, FL, Pinellas 33706

## **Building Information**

Number of units: 65
Number of active listings for rent: 0
Number of active listings for sale: 1
Building inventory for sale: 1%
Number of sales over the last 12 months: 1
Number of sales over the last 6 months: 0
Number of sales over the last 3 months: 0

Capri Harbor Master Association Inc 250 104th Avenue Treasure Island, FL 33706

Treasure Island, FL 3370 Phone: (727) 363-7606

Built in 1982/1985 - 65 units - 3 floors

### **Market Information**



# Treasure Island: \$573/sq. ft. Pinellas: \$419/sq. ft.

### **Inventory for Sale**

| Capri Harbor    | 1% |
|-----------------|----|
| Treasure Island | 4% |
| Pinellas        | 3% |

### Avg. Time to Close Over Last 12 Months

| Capri Harbor    | 18 days |
|-----------------|---------|
| Treasure Island | 74 days |
| Pinellas        | 62 days |
|                 |         |