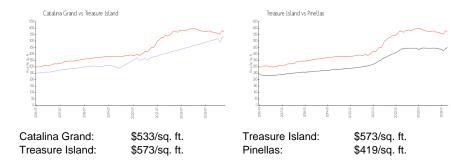

## **Inventory for Sale**

| Catalina Grand  | 10% |
|-----------------|-----|
| Treasure Island | 4%  |
| Pinellas        | 3%  |