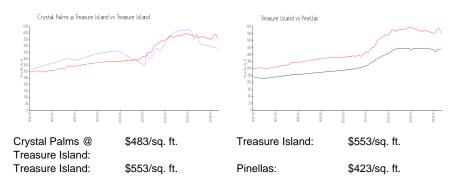

# **Crystal Palms @ Treasure Island**

11605 Gulf Blvd, Treasure Island, FL, Pinellas 33706

### **Building Information**

Number of units: 36
Number of active listings for rent: 0
Number of active listings for sale: 5
Building inventory for sale: 13%
Number of sales over the last 12 months: 3
Number of sales over the last 6 months: 0
Number of sales over the last 3 months: 0

Crystal Palms Beach Resort Address: 11605 Gulf Blvd, Treasure Island, FL 33706 Phone: +1 727-360-0037

http://crystalpalmsbeachresort.com/

Built in 2008 - 36 units - 6 floors

### **Market Information**



# **Inventory for Sale**

| Crystal Palms @ Treasure Island | 13% |
|---------------------------------|-----|
| Treasure Island                 | 3%  |
| Pinellas                        | 3%  |

# Avg. Time to Close Over Last 12 Months

| Crystal Palms @ Treasure Island | 39 days |
|---------------------------------|---------|
| Treasure Island                 | 73 days |
| Pinellas                        | 64 days |