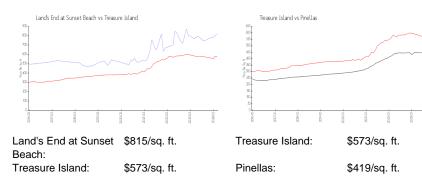

## Land's End at Sunset Beach

7402 Bayshore Dr, Treasure Island, FL, Pinellas 33706

### **Building Information**

Number of units: 177
Number of active listings for rent: 0
Number of active listings for sale: 2
Building inventory for sale: 1%
Number of sales over the last 12 months: 5
Number of sales over the last 6 months: 2
Number of sales over the last 3 months: 1

Land's End Condominium Association

Address: 7500 Bayshore Dr, Treasure Island, FL 33706 Phone: +1 727-360-4323



Built in 1985 - 177 units - 4 floors

#### **Market Information**



### **Inventory for Sale**

| Land's End at Sunset Beach | 1% |
|----------------------------|----|
| Treasure Island            | 4% |
| Pinellas                   | 3% |

# Avg. Time to Close Over Last 12 Months

| Land's End at Sunset Beach | 4 days  |
|----------------------------|---------|
| Treasure Island            | 74 days |
| Pinellas                   | 62 days |