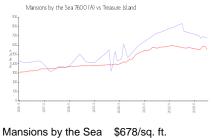

### **Market Information**

\$678/sq. ft.

Pinellas:

Treasure Island: \$553/sq. ft.

\$423/sq. ft.

Treasure Island vs Pinellas

**Inventory for Sale** 

7600 (A): Treasure Island: