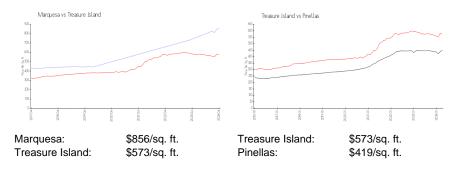

# Marquesa

200 121 Ave, Treasure Island, FL, Pinellas 33706

Marquesa Condominum Association Address 200 121st Ave Treasure Island, Florida 33706 Phone +1 727-363-4831

Built in 2000 - 38 units - 4 floors