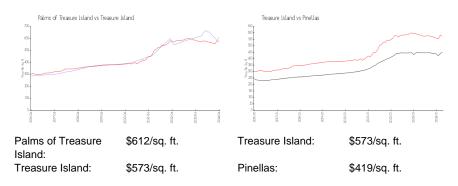

-----------------------------------------------------------------------------------------------------------------------------------------------------------------------------------------------------|-------------------------------|
| Number of sales over the last 3 months:                                                                                                                                                                               | 2                             |
|                                                                                                                                                                                                                       |                               |



Built in 2008 - 36 units - 4 floors

#### **Market Information**



## **Inventory for Sale**

| Palms of Treasure Island | 11% |
|--------------------------|-----|
| Treasure Island          | 4%  |
| Pinellas                 | 3%  |

#### Avg. Time to Close Over Last 12 Months

| Palms of Treasure Island | 64 days |
|--------------------------|---------|
| Treasure Island          | 74 days |
| Pinellas                 | 62 days |