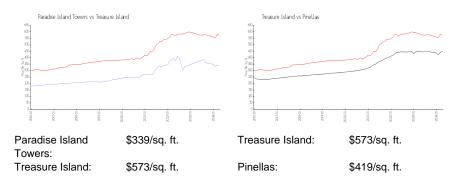

# **Paradise Island Towers**

10355 Paradise Blvd, Treasure Island, FL, Pinellas 33706

### **Building Information**

| Number of units:                         | 149 |
|------------------------------------------|-----|
| Number of active listings for rent:      | 3   |
| Number of active listings for sale:      | 14  |
| Building inventory for sale:             | 9%  |
| Number of sales over the last 12 months: | 7   |
| Number of sales over the last 6 months:  | 4   |
| Number of sales over the last 3 months:  | 4   |



Built in 1963 - 149 units - 10 floors

#### **Market Information**



## **Inventory for Sale**

| Paradise Island Towers | 9% |
|------------------------|----|
| Treasure Island        | 4% |
| Pinellas               | 3% |

#### Avg. Time to Close Over Last 12 Months

| Paradise Island Towers | 88 days |
|------------------------|---------|
| Treasure Island        | 74 days |
| Pinellas               | 62 days |