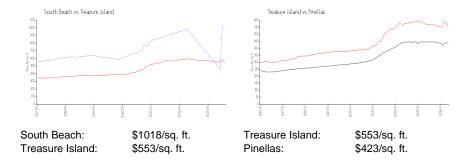

## Avg. Time to Close Over Last 12 Months

South Beach 110 days
Treasure Island 73 days
Pinellas 64 days