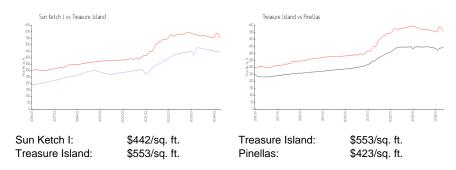

# Sun Ketch I

205-291 Nautilus Wy, Treasure Island, FL, Pinellas 33706

### **Building Information**

| Number of units:                         | 97 |
|------------------------------------------|----|
| Number of active listings for rent:      | 0  |
| Number of active listings for sale:      | 1  |
| Building inventory for sale:             | 1% |
| Number of sales over the last 12 months: | 1  |
| Number of sales over the last 6 months:  | 1  |
| Number of sales over the last 3 months:  | 0  |



Built in 1985/1989 - 97 units - 2 floors

#### **Market Information**



#### **Inventory for Sale**

| Sun Ketch I     | 1% |
|-----------------|----|
| Treasure Island | 3% |
| Pinellas        | 3% |

## Avg. Time to Close Over Last 12 Months

| Sun Ketch I     | 29 days |
|-----------------|---------|
| Treasure Island | 73 days |
| Pinellas        | 64 days |