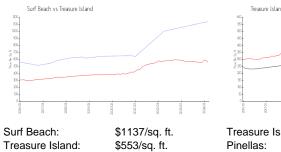

# **Surf Beach**

11040 Gulf Blvd, Treasure Island, FL, Pinellas 33706

## **Building Information**

Number of units: 30
Number of active listings for rent: 0
Number of active listings for sale: 0
Building inventory for sale:

Number of sales over the last 12 months: 2%%
Number of sales over the last 6 months: 2
Number of sales over the last 3 months: 2

Built in 2005 - 30 units - 6 floors

### **Market Information**





# **Inventory for Sale**

Surf Beach Treasure Island 0%%

Pinellas

## Avg. Time to Close Over Last 12 Months

| Surf Beach      | 66 days |
|-----------------|---------|
| Treasure Island | 73 days |
| Pinellas        | 64 days |