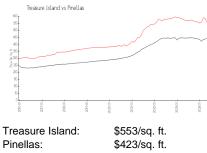

# **Surf Beach**

11040 Gulf Blvd, Treasure Island, FL, Pinellas 33706

## **Building Information**

Number of units: 30
Number of active listings for rent: 0
Number of active listings for sale: 0
Building inventory for sale:

Number of sales over the last 12 months: 2%%
Number of sales over the last 6 months: 2
Number of sales over the last 3 months: 2

Built in 2005 - 30 units - 6 floors

### **Market Information**





# **Inventory for Sale**

Surf Beach Treasure Island 0%%

Pinellas

## Avg. Time to Close Over Last 12 Months

| Surf Beach      | 66 days |
|-----------------|---------|
| Treasure Island | 73 days |
| Pinellas        | 64 days |