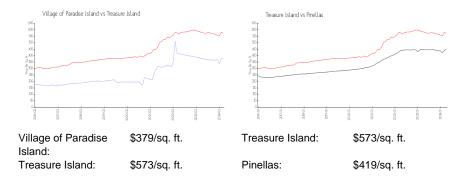

# Village of Paradise Island

400-553 Sandy Hook Rd, Treasure Island, FL, Pinellas 33706

### **Building Information**

Number of units:

Number of active listings for rent:

Number of active listings for sale:

Building inventory for sale:

Number of sales over the last 12 months:

Number of sales over the last 6 months:

Number of sales over the last 3 months:

2

Built in 1980 - 98 units - 3 floors

## **Market Information**



### **Inventory for Sale**

| Village of Paradise Island | 5% |
|----------------------------|----|
| Treasure Island            | 4% |
| Pinellas                   | 3% |

# Avg. Time to Close Over Last 12 Months

| Village of Paradise Island | 127 days |
|----------------------------|----------|
| Treasure Island            | 74 days  |
| Pinellas                   | 62 days  |