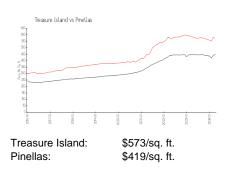

# **Vittoria**

12200 1 St W, Treasure Island, FL, Pinellas 33706

## **Building Information**

Number of units: 15
Number of active listings for rent: 0
Number of active listings for sale: 0

Building inventory for sale:

Number of sales over the last 12 months: 0%% Number of sales over the last 6 months: 0 Number of sales over the last 3 months: 0

Vittoria Condominium Assoc 12200 1st St W, Treasure Island, FL 33706 (727) 363-7535

Built in 2004 - 15 units - 6 floors

### **Market Information**





## **Inventory for Sale**

Vittoria Treasure Island 0%%

Pinellas

## Avg. Time to Close Over Last 12 Months

Vittoria 19 days Treasure Island 74 days Pinellas 62 days