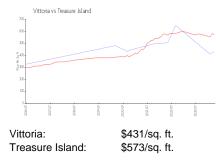

# **Vittoria**

12200 1 St W, Treasure Island, FL, Pinellas 33706

## **Building Information**

Number of units: 15
Number of active listings for rent: 0
Number of active listings for sale: 0

Building inventory for sale:

Number of sales over the last 12 months: 0%% Number of sales over the last 6 months: 0 Number of sales over the last 3 months: 0

Vittoria Condominium Assoc 12200 1st St W, Treasure Island, FL 33706 (727) 363-7535

Built in 2004 - 15 units - 6 floors

### **Market Information**





## **Inventory for Sale**

Vittoria Treasure Island 0%%

Pinellas

## Avg. Time to Close Over Last 12 Months

Vittoria 19 days Treasure Island 74 days Pinellas 62 days