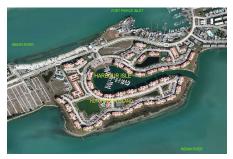

## Harbour Isle at Hutchinson Island West

11 Harbour Isle W, Fort Pierce, FL, St. Lucie 34949

Managed By Elliott-Merrill Community Management office address 14-A Harbour Isle Drive West Fort Pierce, FL 34949 (772) 466-5512 http://www.harbourislewest.com/index.php

Built in 2005 - 624 units - 4 floors