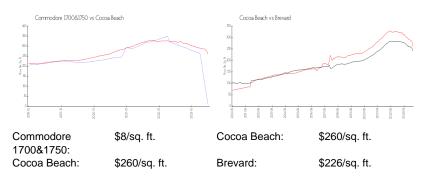

## **Market Information**

#### **Inventory for Sale**

| Commodore 1700&1750 | 0% |
|---------------------|----|
| Cocoa Beach         | 1% |
| Brevard             | 1% |