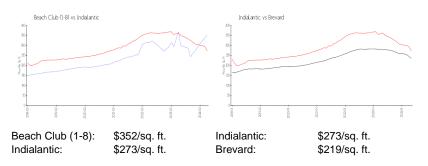

atus: |
|------------------------|
| Size:                  |
| Bedrooms:              |
| Full Bathrooms:        |
| Half Bathrooms:        |
| Parking Spaces:        |
| View:                  |
| Rental Price:          |
| List PPSF:             |
| Valuated Price:        |
| Valuated PPSF:         |

Active 700 Sq ft. 1 Parking Lot \$1,400 \$2 \$255,000

\$364

1000123

Banh Sid.





The above valuated price is a baseline figure that does not take into account any specific renovation, upgrade, split, merge, or deterioration of the unit.

#### **Building Information**

| 60 |
|----|
|    |
|    |
| %  |
|    |
|    |
|    |
|    |

### **Building Association Information**

Beach Club 160 630 Island Club Ct Indialantic FL, 32903

http://www.beachclub160.com/

## **Market Information**



## **Inventory for Sale**

| Beach Club (1-8) | 1% |
|------------------|----|
| Indialantic      | 0% |
| Brevard          | 0% |

#### Avg. Time to Close Over Last 12 Months

| Beach Club (1-8) | n/a     |
|------------------|---------|
| Indialantic      | 40 days |
| Brevard          | 41 days |