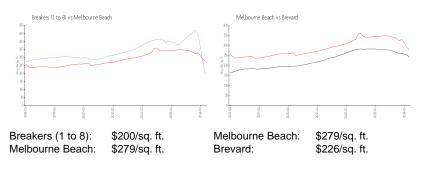

#### **Inventory for Sale**

| Breakers (1 to 8) | 2% |
|-------------------|----|
| Melbourne Beach   | 1% |
| Brevard           | 1% |

### Avg. Time to Close Over Last 12 Months

| Breakers (1 to 8) | n/a     |
|-------------------|---------|
| Melbourne Beach   | n/a     |
| Brevard           | 41 days |

114001740

TATA DISTANCES