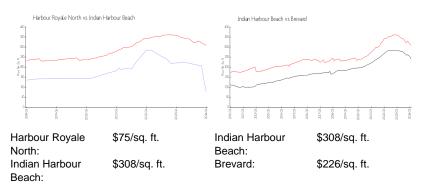

#### **Inventory for Sale**

| Harbour Royale North | 1% |
|----------------------|----|
| Indian Harbour Beach | 1% |
| Brevard              | 1% |

## Avg. Time to Close Over Last 12 Months

| Harbour Royale North | n/a     |
|----------------------|---------|
| Indian Harbour Beach | 4 days  |
| Brevard              | 41 days |