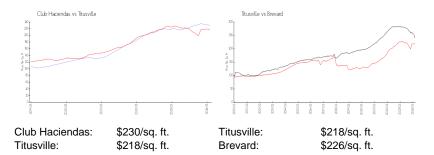

ces:          | Parking Lot, Unassigned           |  |
| Parking Spaces:<br>View: | Parking Lot, Unassigned           |  |
| <b>o</b> 1               | Parking Lot, Unassigned \$220,000 |  |
| View:                    |                                   |  |
| View:<br>List Price:     | \$220,000                         |  |

The above valuated price is a baseline figure that does not take into account any specific renovation, upgrade, split, merge, or deterioration of the unit.

### **Building Information**

| 3 |
|---|
|   |
|   |
|   |
|   |
|   |
|   |
|   |

#### **Recent Sales**

| Unit # | Size      | Closing Date | Sale Price | PPSF  |
|--------|-----------|--------------|------------|-------|
| 216    | 920 sq ft | Jun 2023     | \$229,900  | \$250 |

#### **Market Information**



#### **Inventory for Sale**

| 1% |
|----|
| 1% |
| 1% |
|    |

## Avg. Time to Close Over Last 12 Months

| Club Haciendas | 49 days |
|----------------|---------|
| Titusville     | 28 days |
| Brevard        | 39 days |