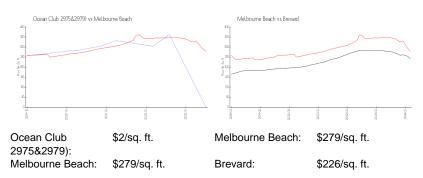

### **Inventory for Sale**

| Ocean Club 2975&2979) | 4% |
|-----------------------|----|
| Melbourne Beach       | 1% |
| Brevard               | 1% |

# Avg. Time to Close Over Last 12 Months

| Ocean Club 2975&2979) | n/a     |
|-----------------------|---------|
| Melbourne Beach       | n/a     |
| Brevard               | 39 days |

-----

300394