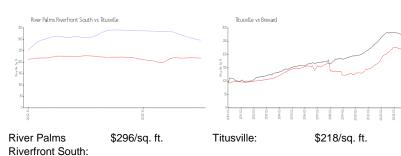

#### **Market Information**

Brevard:

\$226/sq. ft.

### Avg. Time to Close Over Last 12 Months

\$218/sq. ft.

River Palms Riverfront South n/a
Titusville 28 days
Brevard 39 days