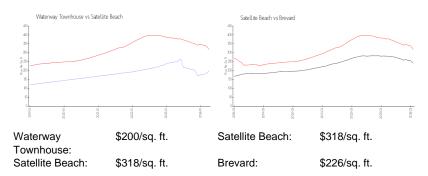

\$200

The above valuated price is a baseline figure that does not take into account any specific renovation, upgrade, split, merge, or deterioration of the unit.