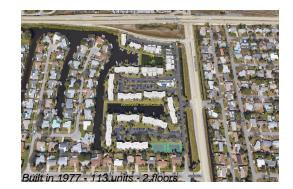

## **Building Information**

| Number of units:                         | 113 |
|------------------------------------------|-----|
| Number of active listings for rent:      | 0   |
| Number of active listings for sale:      | 2   |
| Building inventory for sale:             | 1%  |
| Number of sales over the last 12 months: | 1   |
| Number of sales over the last 6 months:  | 0   |
| Number of sales over the last 3 months:  | 0   |
|                                          |     |