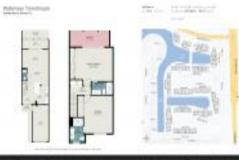

### **Unit Information**

MLS Number: Status: Size: Bedrooms: Full Bathrooms: Half Bathrooms: Parking Spaces: View: List Price: List PPSF: Valuated Price: Valuated PPSF:

1001607 Active 1,425 Sq ft. 2 2 Garage Canal,Water \$344,000 \$241 \$285,000